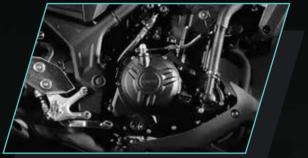

# 321CC LC4V DOHC FI ENGINE

This 321cc liquid-cooled, 4-stroke, in-line 2-cylinder, fuel injected engine features lightweight forged pistons with carburized con rods that deliver a thrilling torque-rich performance. **Advanced fuel injection system** ensures instant throttle response.