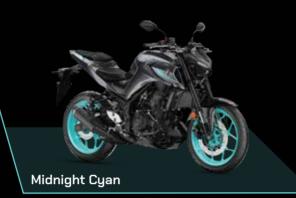

## COLOUR **VARIANTS**





#### **SPECIFICATIONS:**

### **Engine**

Engine type 4-stroke, Liquid-cooled, DOHC, 4-valves Displacement 68.0 mm x 44.1 mm Bore & stroke

11.2 : 1 Compression ratio

30.9 kW (42.0 PS) @ 10,750 rpm Maximum power 29.5 Nm (3.0 kgfm) @ 9,000 rpm Maximum torque Wet, Multiple Disc Clutch type

lanition system Starter system

Constant Mesh, 6-speed Transmission system Electronic Fuel Injection Fuel system

Diamond

**Dual Channel** 

#### **Dimensions**

Fuel tank capacity

Overall length 2,090 mm 755 mm Overall width 1,070 mm Overall height Minimum ground clearance 160 mm Kerb weight 167 kg (with oil & full fuel tank) 780 mm 1,380 mm Wheelbase

#### Chassis

Frame type

Caster angle

95 mm Front suspension system Telescopic upside down forks (USD forks), 37.0 mm inner tube Rear suspension