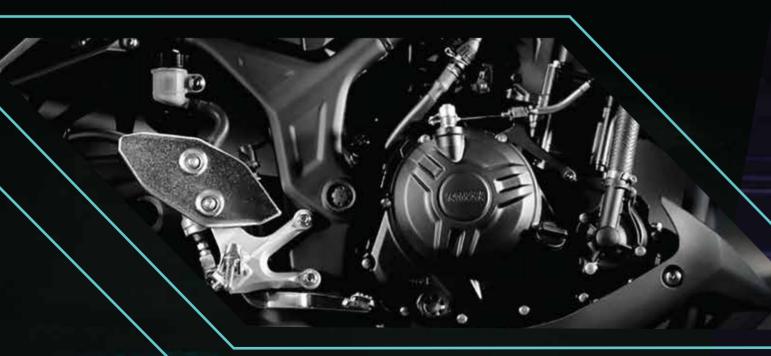

# 321CC LC4V DOHC FI ENGINE

This 321cc liquid-cooled, 4-stroke, in-line 2-cylinder, fuel injected engine features lightweight forged pistons with carburized con rods that deliver a thrilling torque-rich performance. **Advanced fuel injection system** ensures instant throttle response.