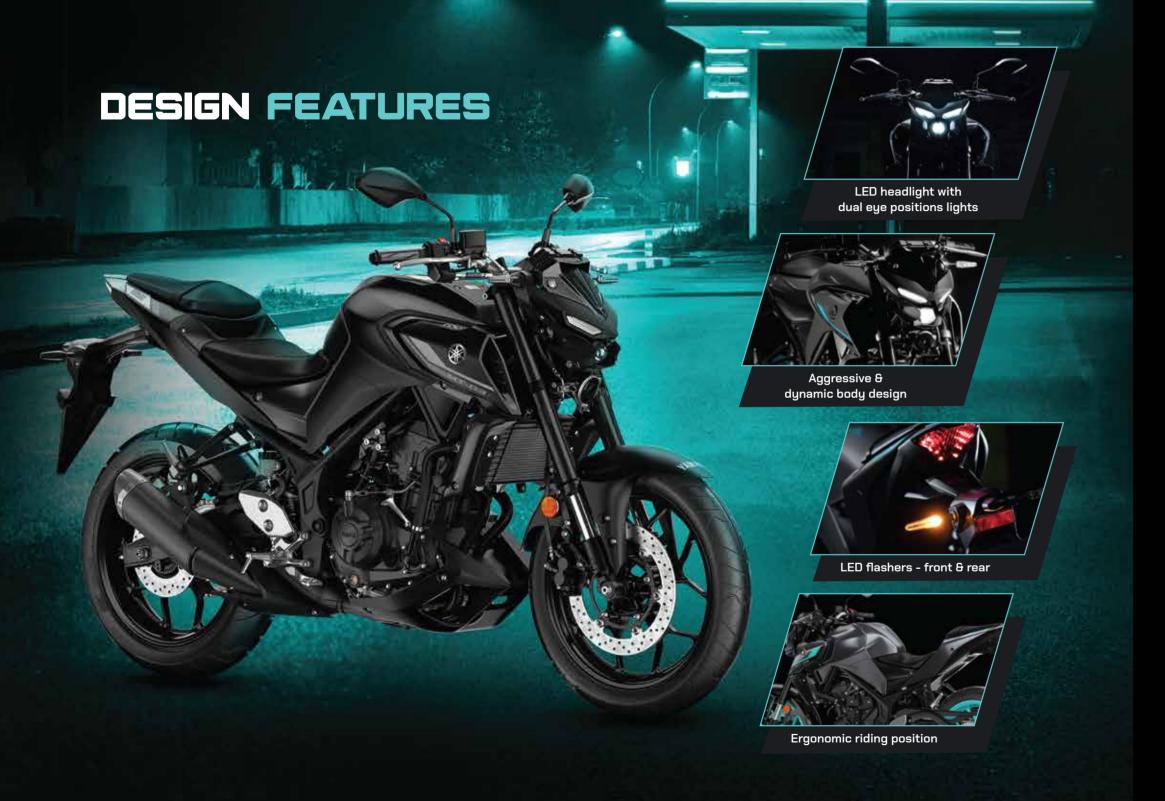

# UNLEASH YOUR DARK SIDE

# 321CC LC4V DOHC FI ENGINE

This 321cc liquid-cooled, 4-stroke, in-line 2-cylinder, fuel injected engine features lightweight forged pistons with carburized con rods that deliver a thrilling torque-rich performance. **Advanced fuel injection system** ensures instant throttle response.

# STIMULATE YOUR PRIDE: THE EVOLUTION TO A TRUE MT SIBLING

Torque-rich 321cc twin cylinder engine

37mm upside down front forks

Advanced LCD meter console

Long swingarm with optimal shock settings