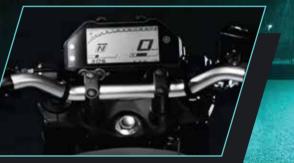

# STIMULATE YOUR PRIDE: THE EVOLUTION TO A TRUE MT SIBLING

Torque-rich 321cc twin cylinder engine

37mm upside down front forks

Advanced LCD meter console

Long swingarm with optimal shock settings