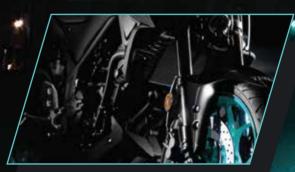

#### Chassis

Frame type

Caster angle

95 mm Front suspension system Telescopic upside down forks (USD forks), 37.0 mm inner tube Rear suspension system Swingarm Hydraulic single disc, 298 mm Hydraulic single disc, 220 mm Rear brake 110/70R17M/C (54H) Tubeless 140/70R17M/C (66H) Tubeless Rear tyre

# STIMULATE YOUR PRIDE: THE EVOLUTION TO A TRUE MT SIBLING

Torque-rich 321cc twin cylinder engine

37mm upside down front forks

Advanced LCD meter console

Long swingarm with optimal shock settings