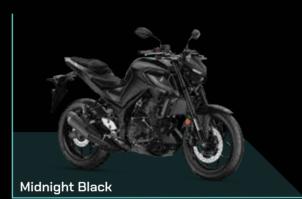

## COLOUR **VARIANTS**





#### **SPECIFICATIONS:**

### **Engine**

Engine type 4-stroke, Liquid-cooled, DOHC, 4-valves Displacement 68.0 mm x 44.1 mm Bore & stroke

11.2 : 1 Compression ratio

30.9 kW (42.0 PS) @ 10,750 rpm Maximum power 29.5 Nm (3.0 kgfm) @ 9,000 rpm Maximum torque Wet, Multiple Disc Clutch type

lanition system Starter system

Constant Mesh, 6-speed Transmission system Electronic Fuel Injection Fuel system

Diamond

**Dual Channel** 

#### **Dimensions**

Fuel tank capacity

Overall length 2,090 mm 755 mm Overall width 1,070 mm Overall height Minimum ground clearance 160 mm Kerb weight 167 kg (with oil & full fuel tank) 780 mm 1,380 mm Wheelbase

#### Chassis

Frame type

Caster angle

95 mm Front suspension system Telescopic upside down forks (USD forks), 37.0 mm inner tube Rear suspension sy